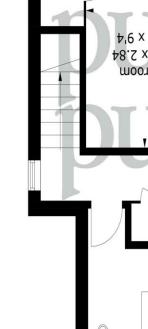

## 01243 377655

**Independent Estate Agent** 

PRODUCED FOR BORLAND ESTATE AGENTS
Whilst every attempt has been made to ensure the accuracy of the floorplan, measurements of doors, windows and rooms are approximate.
These plans are for representation purposes only as defined by RICS Code of Measuring Practice and used as such by any prospective purchaser. (ID939231)

## **Ground Floor** First Floor 9'8 x 6'6 86.1 x 49.5 Kitchen 48.5 x 33.5 4'9 x 0'SI Bedroom 18,3 × 10,11 Living Room 5.56 x 3.33

Approximate Gross Internal Area = 51.12 and 1.12 m ps 1.12 = 691A lenrating scrope of 1.12 m ps 1.12 = 691A lenrating scrope of 1.Flat 5, 42a, North Street, PO10 7DJ