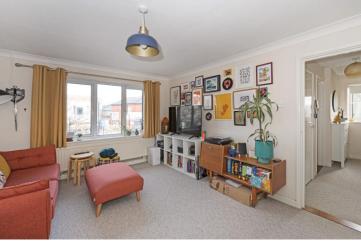

LQT 01O9 :VAN TAS Directions

Offered with no forward chain, purpose built first floor apartment located within quarter of a mile of Emsworth town square.

Accommodation comprises of: Private entrance with stairs to first floor. Landing. Sitting/ Dining Room. Kitchen. Master double Bedroom. Shower Room. This property benefits from gas central heating, double glazed windows and an allocated parking space.

- FIRST FLOOR APARTMENT
- PRIVATE ENTRANCE
- DOUBLE BEDROOMMODERN KITCHEN
- ALLOCATED PARKING SPACE

- DOUBLE GLAZING
- GAS CENTRAL HEATING
- NO FORWARD CHAIN
- SHARE OF FREEHOLD
- CLOSE TO EMSWORTH TOWN CENTRE & RAILWAY STATION