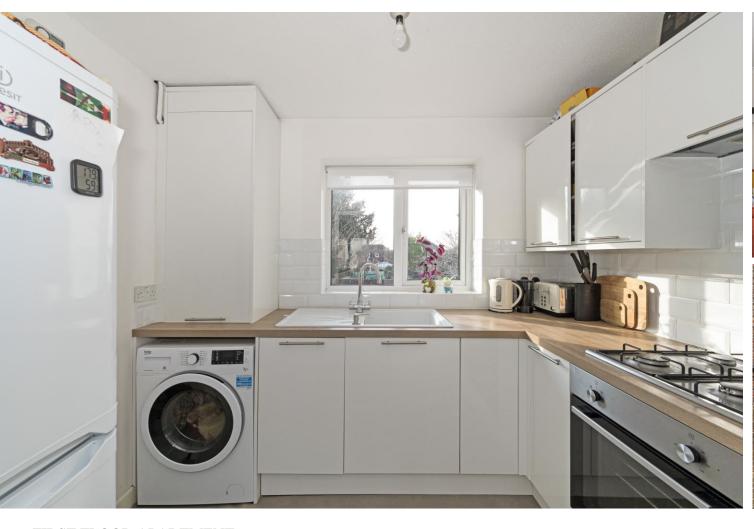

- FIRST FLOOR APARTMENT
- PRIVATE ENTRANCE
- DOUBLE BEDROOMMODERN KITCHEN
- ALLOCATED PARKING SPACE

- DOUBLE GLAZING
- GAS CENTRAL HEATING
- NO FORWARD CHAIN
- SHARE OF FREEHOLD
- CLOSE TO EMSWORTH TOWN CENTRE & RAILWAY STATION

LQT 01O9 :VAN TAS Directions

Offered with no forward chain, purpose built first floor apartment located within quarter of a mile of Emsworth town square.

Accommodation comprises of: Private entrance with stairs to first floor. Landing. Sitting/ Dining Room. Kitchen. Master double Bedroom. Shower Room. This property benefits from gas central heating, double glazed windows and an allocated parking space.