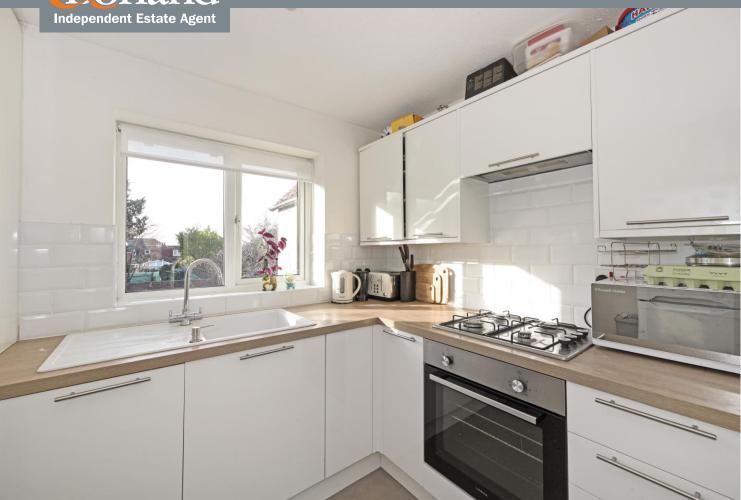

LQT 01O9 :VAN TAS Directions

Offered with no forward chain, purpose built first floor apartment located within quarter of a mile of Emsworth town square.

Accommodation comprises of: Private entrance with stairs to first floor. Landing. Sitting/ Dining Room. Kitchen. Master double Bedroom. Shower Room. This property benefits from gas central heating, double glazed windows and an allocated parking space.

- FIRST FLOOR APARTMENT
- PRIVATE ENTRANCE
- DOUBLE BEDROOMMODERN KITCHEN
- ALLOCATED PARKING SPACE

- DOUBLE GLAZING
- GAS CENTRAL HEATING
- NO FORWARD CHAIN
- SHARE OF FREEHOLD
- CLOSE TO EMSWORTH TOWN CENTRE & RAILWAY STATION